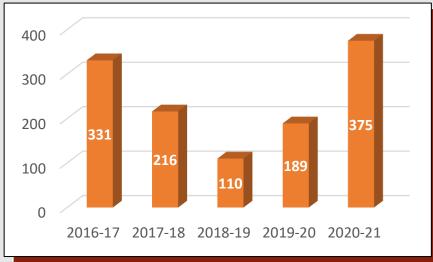

## **RECRUITMENT STATISTICS 2016 - 2021**

### **STUDENTS PLACED**

**RECRUITMENT DRIVES** 