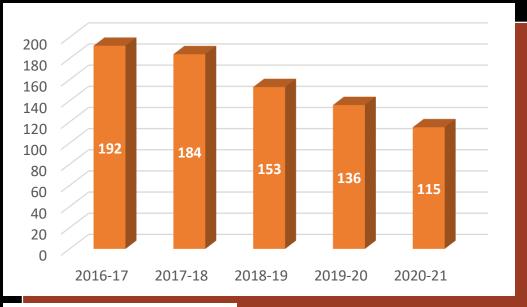

## **RECRUITMENT STATISTICS 2016 - 2021**

### **STUDENTS PLACED**

**RECRUITMENT DRIVES** 