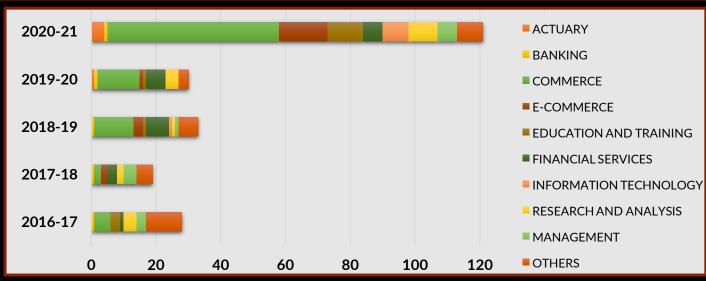

### **HIGHEST PACKAGE OFFERED**

PROFILE NIVERSIFICATION

MAJOR RECRUITERS

## **RECRUITMENT STATISTICS 2016 - 2021**